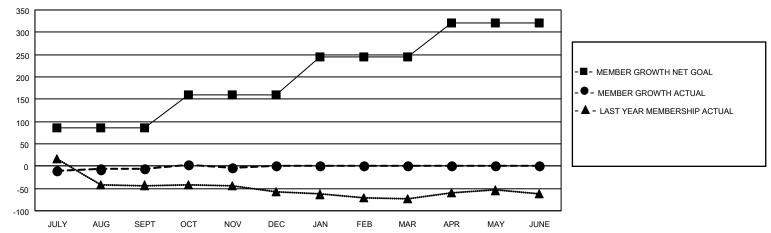

## GOALS AND ACTUAL MEMBERS CUMULATIVE

| DROPPED CLUBS: 0     |         | 24 CLUBS OF 45 ADDED 1 OR<br>MORE NEW MEMBERS | GENDER DISTRIBUTION                 |                                |  |
|----------------------|---------|-----------------------------------------------|-------------------------------------|--------------------------------|--|
|                      |         | WORL NEW WEINBERG                             | MALE<br>FEMALE                      | 1,070 (72.35%)<br>409 (27.65%) |  |
| DROPPED MEMBERS      |         |                                               | NON BINARY PREFER NOT TO ANSWER     | 0 (0.00%)                      |  |
| DECEASED             | 9       |                                               | THE ERMOTTO ANOWER                  | 0 (0.0070)                     |  |
| CLUB CANCELLED OTHER | 0<br>53 | CLICK HERE FOR CUMULATIVE MEMBERSHIP DATA     | TOTAL FAMILY UNIT MEMBERS           | 223                            |  |
| TOTAL                | 62      | membertorini britin                           | FAMILY MEMBERS PAYING HALF DUES 113 |                                |  |